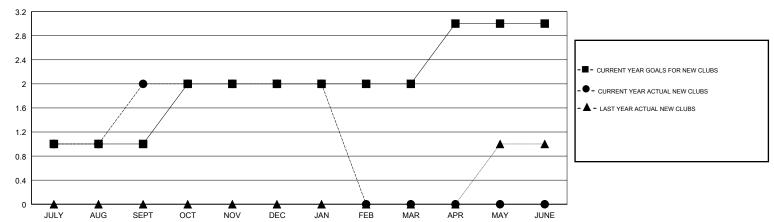

## GOALS AND ACTUAL NEW CLUBS CUMULATIVE

| - ■ - MEMBER GROWTH NET GOAL      |  |
|-----------------------------------|--|
| - ● - MEMBER GROWTH ACTUAL        |  |
| - ▲ - LAST YEAR MEMBERSHIP ACTUAL |  |
|                                   |  |
|                                   |  |
|                                   |  |

## **LOCATION PENNSYLVANIA**

**GMT CA** 

| Clubs                 |               |           |               | Members               |                           |                         |                                              |
|-----------------------|---------------|-----------|---------------|-----------------------|---------------------------|-------------------------|----------------------------------------------|
| RESULTS FOR 2017-2018 |               |           |               | RESULTS FOR 2017-2018 |                           |                         |                                              |
| QUARTER               | NEW CLUB GOAL | NEW CLUBS | DROPPED CLUBS | QUARTER               | MEMBER GROWTH NET<br>GOAL | MEMBER GROWTH<br>ACTUAL | DROPPED MEMBERS ACTUAL (including transfers) |
| JULY/AUG/SEPT         | 1             | 2         | 0             | JULY/AUG/SEPT         | 31                        | 81                      | 23                                           |
| OCT/NOV/DEC           | 1             | 0         | 0             | OCT/NOV/DEC           | 31                        | 51                      | 22                                           |
| JAN/FEB/MAR           | 0             | 0         | 0             | JAN/FEB/MAR           | 5                         | 12                      | 30                                           |
| APR/MAY/JUNE          | 1             | 0         | 0             | APR/MAY/JUNE          | 30                        | 0                       | 0                                            |